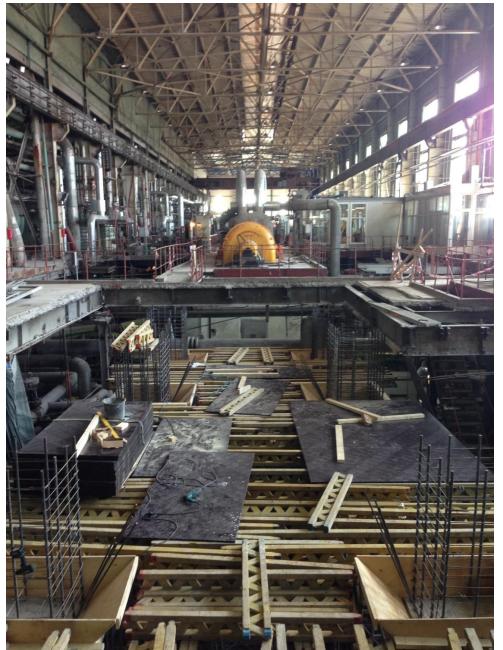

### **Construction of a new condensing** steam turbine power plants in

- Electric power 25 MWe;
- Type of contract key ready;
- Customer JSC Ekobana;
- Overall design Arhiteh LLC;
- Construction status was comissioned in 2015.

## 6 MWe steam turbine installation Kivioli, Estonia

- Electric power 6 MWe;
- Type of contract key ready;
- Customer company JSC
   «Ekobana»;
- Technological part of the project – LTD Arhiteh;
- Construction status was commissioned on 2013 year