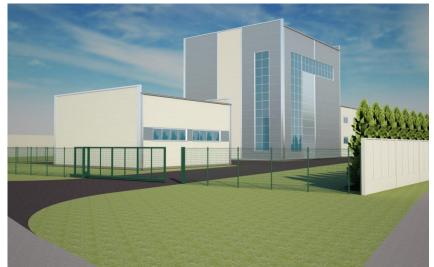

## Automatic district heating boiler house in Rīga, Latvia

- Heat power 50.0 MWth;
- Fuel type biomass (wood chips);
- Type of contract key ready;
- Customer Rīgas BioEnerģija LLC;

- Overall design Arhiteh LLC;
- Construction status was commissioned in 2017

## Automatic district heating boiler house in Rīga, Latvia

- Heat power 50.0 MWth;
- Fuel type biomass (wood chips);
- Type of contract key ready;
- Customer Rīgas Siltums JSC;

- Overall design Arhiteh LLC;
- Construction status main design was completed in 2019, currently under construction (author supervision), will be comissioned in 2020.