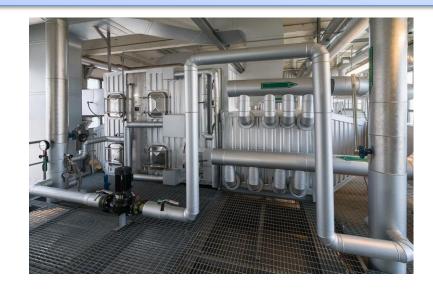

## Combustion air humidification system assembly for condensing economizer efficiency increase Riga, Latvia

- Existing boilers 18 MWth;
- Economizer effic. increase 10 %
- Fuel type –natural gas;
- Type of contract key ready;
- Customer Rīgas Siltums JSC;

- Overall design Arhiteh LLC;
- Construction status was
- comissioned in 2016