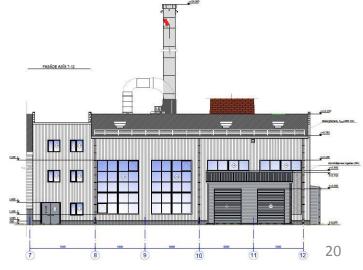

# Furnace EnPlant and auxillary equipment installation (thermal oil heating system) in Rīga, Latvia

- New boiler heat power 30 MWth;
- Fuel type biomass (wood chips);
- Type of contract design;
- Customer KRONOSPAN Riga JSC;
- Overall design Arhiteh LLC;
- Construction status comissioned in 2020

# Installation of two furnaces in OSB board factory's sawdust drying district in Architectural & Engineering Design Rīga, Latvia

- New furnace heat power 49 MWth;
- Fuel type biomass (wood chips);
- Type of contract design;

RHI

- Customer KRONOSPAN Riga JSC;
- Overall design Arhiteh LLC;

Construction status – comissioned in