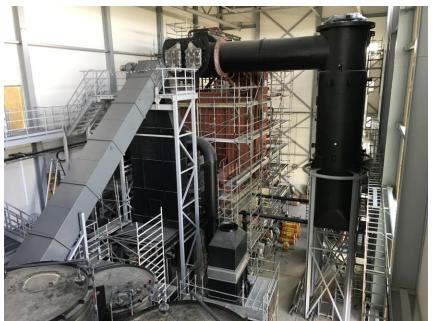

## Automatic district heating boiler house in Rīga, Latvia

- Heat power 50.0 MWth;
- Fuel type biomass (wood chips);
- Type of contract key ready;
- Customer Rīgas BioEnerģija LLC;

- Overall design Arhiteh LLC;
- Construction status was commissioned in 2017

## Automatic district heating boiler house in Rīga, Latvia

- Heat power 50.0 MWth;
- Fuel type biomass (wood chips);
- Type of contract key ready;
- Customer Rīgas Siltums JSC;

- Overall design Arhiteh LLC;
- Construction status main design was completed in 2019, currently under construction (author supervision), will be comissioned in 2020.