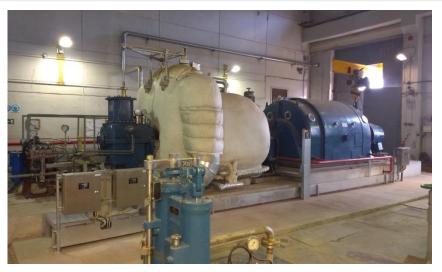

### **Construction of a new condensing** steam turbine power plants in

- Electric power 25 MWe;
- Type of contract key ready;
- Customer JSC Ekobana;
- Overall design Arhiteh LLC;
- Construction status was comissioned in 2015.

## 6 MWe steam turbine installation Kivioli, Estonia

- Electric power 6 MWe;
- Type of contract key ready;
- Customer company JSC
   «Ekobana»;
- Technological part of the project – LTD Arhiteh;
- Construction status was commissioned on 2013 year