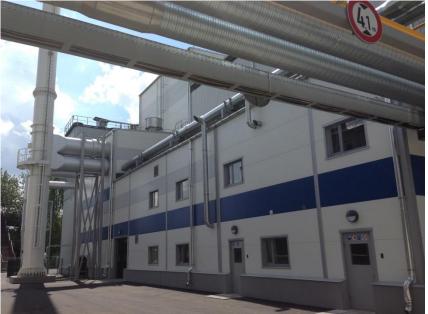

## Cogeneration heat plant (CHP) in Rīga, Latvija

- Heat power 20.0 MWth;
- Electrical power 4.0 MWe;
- Fuel type biomass (wood chips);
- Type of contract key ready;
- Customer Rīgas enerģija LLC;

- Overall design Arhiteh LLC;
- Construction status was commissioned in 2017