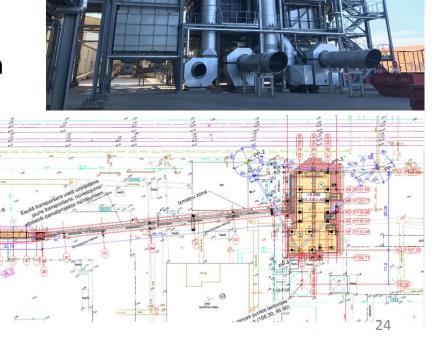

## Automatic district heating boiler house in Rīga, Latvia

- Heat power 50.0 MWth;
- Fuel type biomass (wood chips);
- Type of contract key ready;
- Customer Rīgas Siltums JSC;

- Overall design Arhiteh LLC;
- Construction status main design was completed in 2019, currently under construction (author supervision), will be comissioned in 2020.

# Automatic district heating boiler house reconstruction in Rīga, Latvia

- New boiler heat power 2x4 MWth;
- Fuel type biomass (wood chips);
- Type of contract key ready;
- Customer Rīgas Siltums JSC;

- Overall design Arhiteh LLC;
- Construction status main design was completed in 2019, currently under construction (author supervision), will be comissioned in 2020.