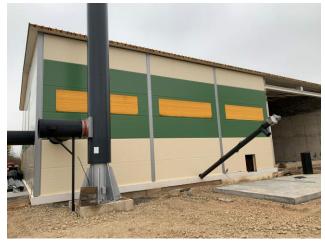

## Automatic district heating boiler house in Karsava, Latvia

- New boiler heat power 2,5 MWth;
- Fuel type biomass (wood chips);
- Type of contract key ready;
- Customer Kārsavas namsaimnieks LLC;
   Kuorsovys
- Overall design Arhiteh LLC;
- Construction status main design was completed in 2020, currently under construction (author supervision), will be comissioned in 2021.