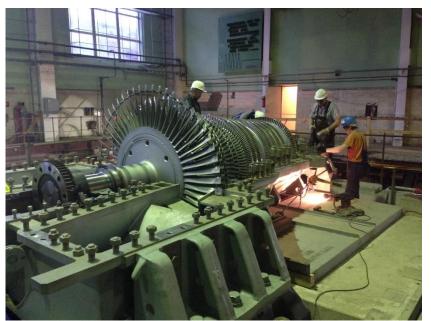

### **Construction of a new condensing** steam turbine power plants in

- Electric power 25 MWe;
- Type of contract key ready;
- Customer JSC Ekobana;
- Overall design Arhiteh LLC;
- Construction status was comissioned in 2015.

## 6 MWe steam turbine installation Kivioli, Estonia

- Electric power 6 MWe;
- Type of contract key ready;
- Customer company JSC
   «Ekobana»;
- Technological part of the project – LTD Arhiteh;
- Construction status was commissioned on 2013 year