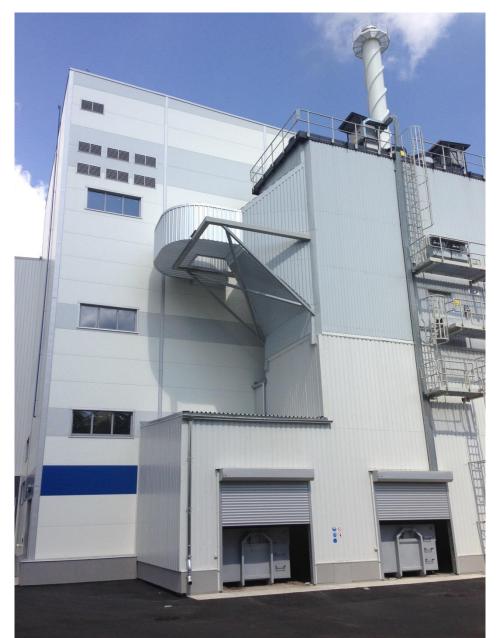

## Automatic district heating boiler house in Rīga, Latvia

- Heat power 50.0 MWth;
- Fuel type biomass (wood chips);
- Type of contract key ready;
- Customer Rīgas BioEnerģija LLC;

- Overall design Arhiteh LLC;
- Construction status was commissioned in 2017

## Automatic district heating boiler house in Rīga, Latvia

- Heat power 50.0 MWth;
- Fuel type biomass (wood chips);
- Type of contract key ready;
- Customer Rīgas Siltums JSC;

- Overall design Arhiteh LLC;
- Construction status main design was completed in 2019, currently under construction (author supervision), will be comissioned in 2020.