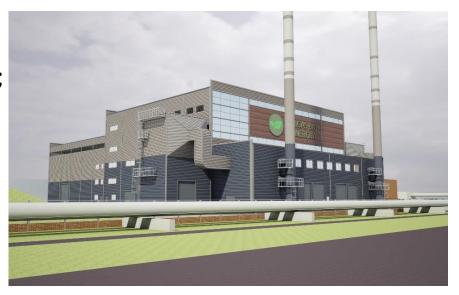

## Automatic district heating boiler house in Rīga, Latvia

- Heat power 50.0 MWth;
- Fuel type biomass (wood chips);
- Type of contract key ready;
- Customer Rīgas BioEnerģija LLC;

- Overall design Arhiteh LLC;
- Construction status was commissioned in 2017

## Automatic district heating boiler house in Rīga, Latvia

- Heat power 50.0 MWth;
- Fuel type biomass (wood chips);
- Type of contract key ready;
- Customer Rīgas Siltums JSC;

- Overall design Arhiteh LLC;
- Construction status main design was completed in 2019, currently under construction (author supervision), will be comissioned in 2020.