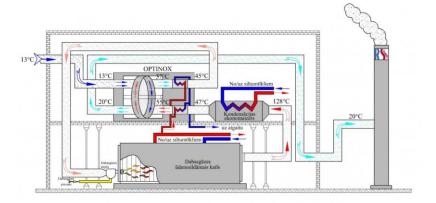

## Combustion air humidification system assembly for condensing economizer efficiency increase Riga, Latvia

- Existing boilers 18 MWth;
- Economizer effic. increase 10 %
- Fuel type –natural gas;
- Type of contract key ready;
- Customer Rīgas Siltums JSC;

- Overall design Arhiteh LLC;
- Construction status was
- comissioned in 2016