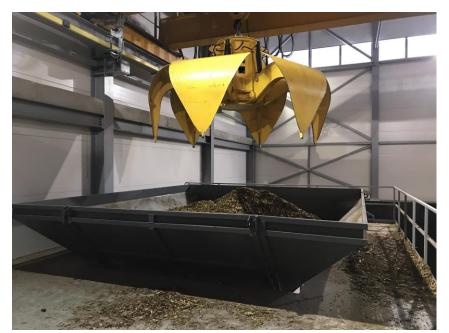

## Manufacturing boiler house in Ventspils, Latvia

- Heat power 1.0 MWth and 7.5 MWth;
- Fuel type biomass (wood chips);
- Type of contract key ready;
- Customer company DBSL LLC;
- Overall design Arhiteh LLC;
- Construction status was commissioned in 2004.

## District heating boiler house in Cesis, Latvia

- Heat power 8 MWth;
- Fuel type biomass (wood chips);
- Type of contract key ready;
- Customer Dalkia; 🔅 Dalkia
- Overall design –Arhiteh LLC;
- Construction status was commissioned in 2013.

## Automatic district heating boiler house in Riga, Latvia

- Heat power 20 MWth;
- Fuel type biomass (wood chips);
- Type of contract key ready;
- Customer Rīgas Siltums JSC;

- Overall design Arhiteh LLC;
- Construction status was commissioned in 2013.