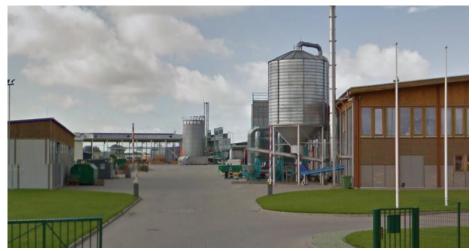

# Furnace EnPlant and auxillary equipment installation (thermal oil heating system) in Rīga, Latvia

- New boiler heat power 30 MWth;
- Fuel type biomass (wood chips);
- Type of contract design;
- Customer KRONOSPAN Riga JSC;
- Overall design Arhiteh LLC;
- Construction status comissioned in 2020

# Installation of two furnaces in OSB board factory's sawdust drying district in Architectural & Engineering Design Rīga, Latvia

- New furnace heat power 49 MWth;
- Fuel type biomass (wood chips);
- Type of contract design;

RHI

- Customer KRONOSPAN Riga JSC;
- Overall design Arhiteh LLC;

Construction status – comissioned in