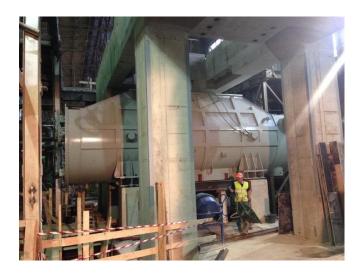

# Furnace EnPlant and auxillary equipment installation (thermal oil heating system) in Rīga, Latvia

- New boiler heat power 30 MWth;
- Fuel type biomass (wood chips);
- Type of contract design;
- Customer KRONOSPAN Riga JSC;
- Overall design Arhiteh LLC;
- Construction status comissioned in 2020

# Installation of two furnaces in OSB board factory's sawdust drying district in Architectural & Engineering Design Rīga, Latvia

- New furnace heat power 49 MWth;
- Fuel type biomass (wood chips);
- Type of contract design;

RHI

- Customer KRONOSPAN Riga JSC;
- Overall design Arhiteh LLC;

Construction status – comissioned in