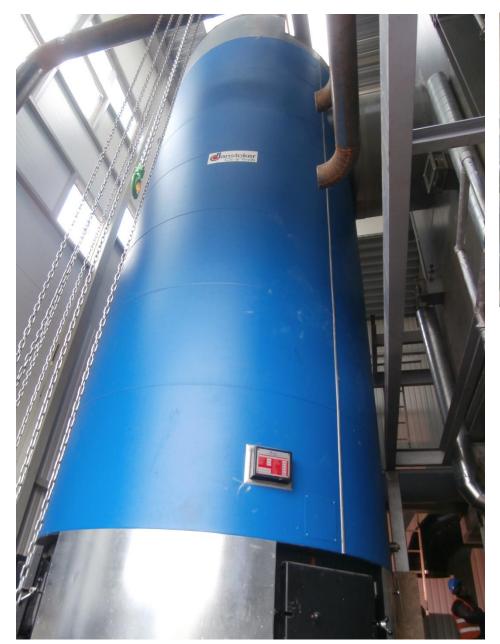

## Manufacturing boiler house in Ventspils, Latvia

- Heat power 1.0 MWth and 7.5 MWth;
- Fuel type biomass (wood chips);
- Type of contract key ready;
- Customer company DBSL LLC;
- Overall design Arhiteh LLC;
- Construction status was commissioned in 2004.

## District heating boiler house in Cesis, Latvia

- Heat power 8 MWth;
- Fuel type biomass (wood chips);
- Type of contract key ready;
- Customer Dalkia; 🔅 Dalkia
- Overall design –Arhiteh LLC;
- Construction status was commissioned in 2013.

## Automatic district heating boiler house in Riga, Latvia

- Heat power 20 MWth;
- Fuel type biomass (wood chips);
- Type of contract key ready;
- Customer Rīgas Siltums JSC;

- Overall design Arhiteh LLC;
- Construction status was commissioned in 2013.