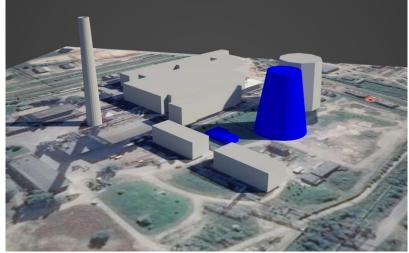

## Automatic district heating boiler house in Rīga, Latvia

- Heat power 50.0 MWth;
- Fuel type biomass (wood chips);
- Type of contract key ready;
- Customer Rīgas BioEnerģija LLC;

- Overall design Arhiteh LLC;
- Construction status was commissioned in 2017

## Automatic district heating boiler house in Rīga, Latvia

- Heat power 50.0 MWth;
- Fuel type biomass (wood chips);
- Type of contract key ready;
- Customer Rīgas Siltums JSC;

- Overall design Arhiteh LLC;
- Construction status main design was completed in 2019, currently under construction (author supervision), will be comissioned in 2020.