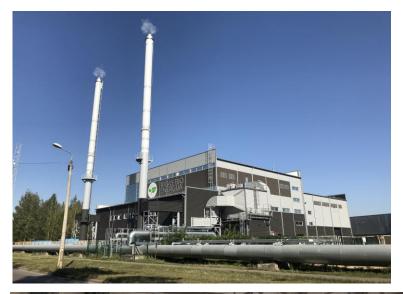

## Automatic district heating boiler house in Rīga, Latvia

- Heat power 50.0 MWth;
- Fuel type biomass (wood chips);
- Type of contract key ready;
- Customer Rīgas BioEnerģija LLC;

- Overall design Arhiteh LLC;
- Construction status was commissioned in 2017

## Automatic district heating boiler house in Rīga, Latvia

- Heat power 50.0 MWth;
- Fuel type biomass (wood chips);
- Type of contract key ready;
- Customer Rīgas Siltums JSC;

- Overall design Arhiteh LLC;
- Construction status main design was completed in 2019, currently under construction (author supervision), will be comissioned in 2020.