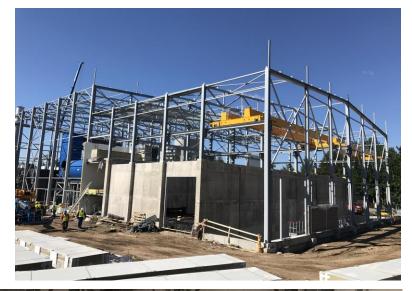

## Automatic district heating boiler house in Rīga, Latvia

- Heat power 50.0 MWth;
- Fuel type biomass (wood chips);
- Type of contract key ready;
- Customer Rīgas BioEnerģija LLC;

- Overall design Arhiteh LLC;
- Construction status was commissioned in 2017

## Automatic district heating boiler house in Rīga, Latvia

- Heat power 50.0 MWth;
- Fuel type biomass (wood chips);
- Type of contract key ready;
- Customer Rīgas Siltums JSC;

- Overall design Arhiteh LLC;
- Construction status main design was completed in 2019, currently under construction (author supervision), will be comissioned in 2020.