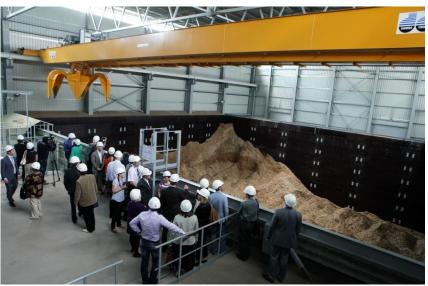

## Automatic district heating boiler house in Riga, Latvia

- Heat power 20 MWth;
- Fuel type biomass (wood chips);
- Type of contract key ready;
- Customer Rīgas Siltums JSC;

- Overall design Arhiteh LLC;
- Construction status was commissioned in 2013.

## Automatic district heating boiler house in Rīga, Latvia

- Heat power 50.0 MWth;
- Fuel type biomass (wood chips);
- Type of contract key ready;
- Customer Rīgas BioEnerģija LLC;

- Overall design Arhiteh LLC;
- Construction status was commissioned in 2017

## Automatic district heating boiler house in Rīga, Latvia

- Heat power 50.0 MWth;
- Fuel type biomass (wood chips);
- Type of contract key ready;
- Customer Rīgas Siltums JSC;

- Overall design Arhiteh LLC;
- Construction status main design was completed in 2019, currently under construction (author supervision), will be comissioned in 2020.