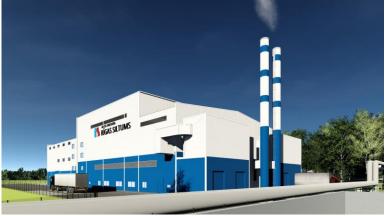

## Cogeneration heat plant (CHP) in Rīga, Latvija

- Heat power 20.0 MWth;
- Electrical power 4.0 MWe;
- Fuel type biomass (wood chips);
- Type of contract key ready;
- Customer Rīgas enerģija LLC;

- Overall design Arhiteh LLC;
- Construction status was commissioned in 2017