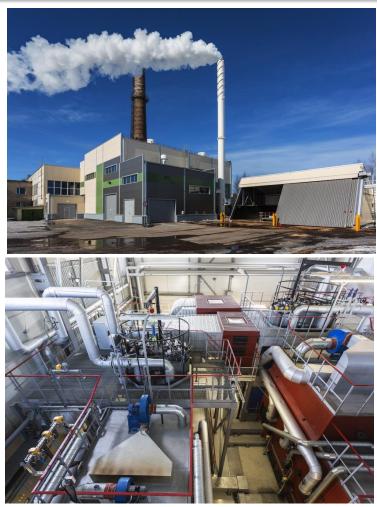

## Automatic district heating boiler house in Rīga, Latvia

- Heat power 50.0 MWth;
- Fuel type biomass (wood chips);
- Type of contract key ready;
- Customer Rīgas BioEnerģija LLC;

- Overall design Arhiteh LLC;
- Construction status was commissioned in 2017

## Automatic district heating boiler house in Rīga, Latvia

- Heat power 50.0 MWth;
- Fuel type biomass (wood chips);
- Type of contract key ready;
- Customer Rīgas Siltums JSC;

- Overall design Arhiteh LLC;
- Construction status main design was completed in 2019, currently under construction (author supervision), will be comissioned in 2020.