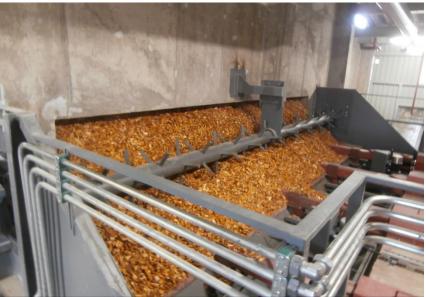

## Manufacturing boiler house in Ventspils, Latvia

- Heat power 1.0 MWth and 7.5 MWth;
- Fuel type biomass (wood chips);
- Type of contract key ready;
- Customer company DBSL LLC;
- Overall design Arhiteh LLC;
- Construction status was commissioned in 2004.

## District heating boiler house in Cesis, Latvia

- Heat power 8 MWth;
- Fuel type biomass (wood chips);
- Type of contract key ready;
- Customer Dalkia; 🔅 Dalkia
- Overall design –Arhiteh LLC;
- Construction status was commissioned in 2013.

## Automatic district heating boiler house in Riga, Latvia

- Heat power 20 MWth;
- Fuel type biomass (wood chips);
- Type of contract key ready;
- Customer Rīgas Siltums JSC;

- Overall design Arhiteh LLC;
- Construction status was commissioned in 2013.