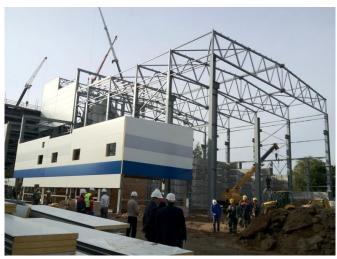

## Cogeneration heat plant (CHP) in Rīga, Latvija

- Heat power 20.0 MWth;
- Electrical power 4.0 MWe;
- Fuel type biomass (wood chips);
- Type of contract key ready;
- Customer Rīgas enerģija LLC;

- Overall design Arhiteh LLC;
- Construction status was commissioned in 2017