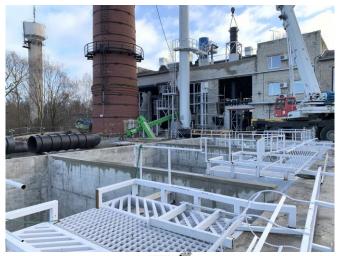

## Automatic district heating boiler house in Rīga, Latvia

- Heat power 50.0 MWth;
- Fuel type biomass (wood chips);
- Type of contract key ready;
- Customer Rīgas BioEnerģija LLC;

- Overall design Arhiteh LLC;
- Construction status was commissioned in 2017

## Automatic district heating boiler house in Rīga, Latvia

- Heat power 50.0 MWth;
- Fuel type biomass (wood chips);
- Type of contract key ready;
- Customer Rīgas Siltums JSC;

- Overall design Arhiteh LLC;
- Construction status main design was completed in 2019, currently under construction (author supervision), will be comissioned in 2020.