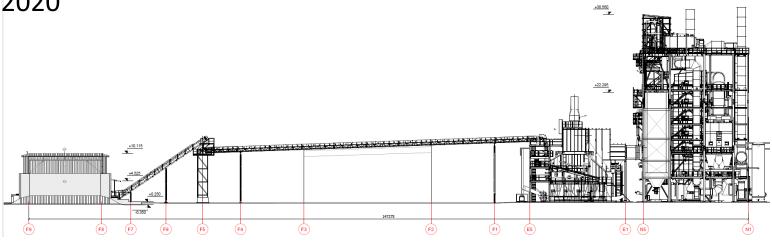

## Automatic district heating boiler house in Rīga, Latvia

- Heat power 50.0 MWth;
- Fuel type biomass (wood chips);
- Type of contract key ready;
- Customer Rīgas Siltums JSC;

- Overall design Arhiteh LLC;
- Construction status main design was completed in 2019, currently under construction (author supervision), will be comissioned in 2020.

# Automatic district heating boiler house reconstruction in Rīga, Latvia

- New boiler heat power 2x4 MWth;
- Fuel type biomass (wood chips);
- Type of contract key ready;
- Customer Rīgas Siltums JSC;

- Overall design Arhiteh LLC;
- Construction status main design was completed in 2019, currently under construction (author supervision), will be comissioned in 2020.