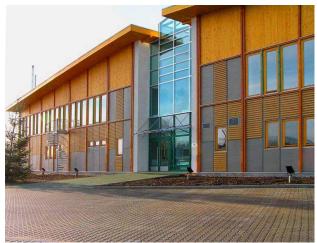

## Automatic district heating boiler house in Riga, Latvia

- Heat power 20 MWth;
- Fuel type biomass (wood chips);
- Type of contract key ready;
- Customer Rīgas Siltums JSC;

- Overall design Arhiteh LLC;
- Construction status was commissioned in 2013.