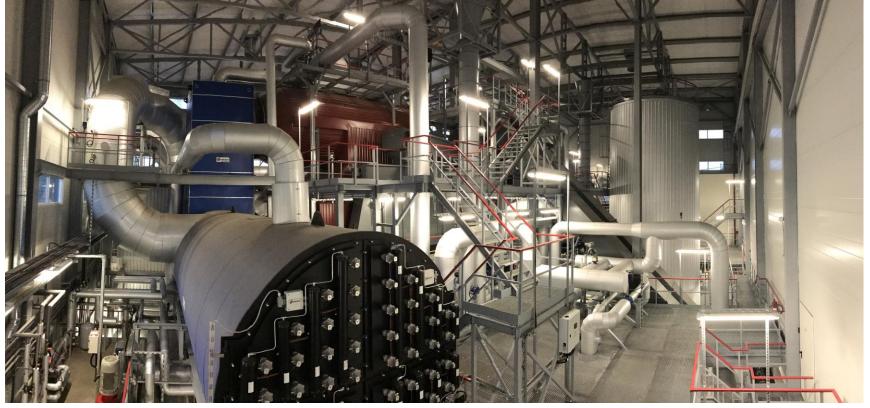

## Combustion air humidification system assembly for condensing economizer efficiency increase Riga, Latvia

- Existing boilers 18 MWth;
- Economizer effic. increase 10 %
- Fuel type –natural gas;
- Type of contract key ready;
- Customer Rīgas Siltums JSC;

- Overall design Arhiteh LLC;
- Construction status was
- comissioned in 2016