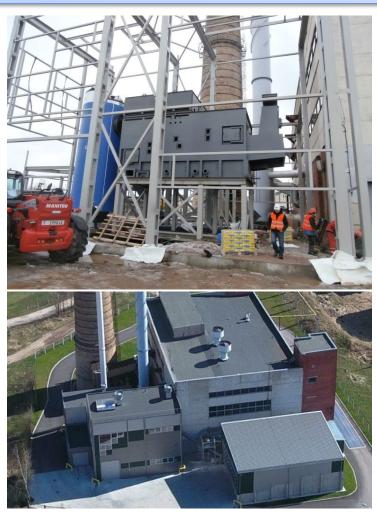

## Automatic district heating boiler house in Rīga, Latvia

- Heat power 50.0 MWth;
- Fuel type biomass (wood chips);
- Type of contract key ready;
- Customer Rīgas BioEnerģija LLC;

- Overall design Arhiteh LLC;
- Construction status was commissioned in 2017

## Automatic district heating boiler house in Rīga, Latvia

- Heat power 50.0 MWth;
- Fuel type biomass (wood chips);
- Type of contract key ready;
- Customer Rīgas Siltums JSC;

- Overall design Arhiteh LLC;
- Construction status main design was completed in 2019, currently under construction (author supervision), will be comissioned in 2020.