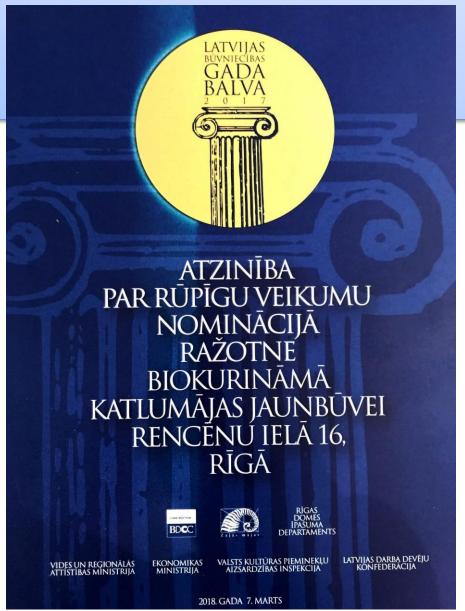

#### ATSAUKSME

Laika periodā no 2015. gada 16.novembrī līdz 2016.gada 23.novembrī SIA "ARHITEH" ka galvenais projektētājs veica Būvprojekta izstrādi un autoruzraudzību objektam "Biokurināmā katlu mājas jaunbūve un esošas Ekas (lit. 002) demontāža Rencēnu ielā 16. Rīga, sekoicās asatāvā:

- Tehnoloģiskā dala (TN);
- Teritorijas sadaļa (TS);
- Ugunsdzēsības pasākumu pārskats (UPP);
- Arhitektūras risinājumi (AR);
- Vides aizsardzības pasākumi (VAR);
- Būvkonstrukcijas (BK);
- Ūdensapgādes un kanalizācijas ārējie tīkli (ŪKT);
- Ūdensapgāde un kanalizācija (ŪK);
- Siltumapgādes tīkli (SAT);
- Elektronisko sakaru tīkli (EST);
- Apkure un ventilācija (AVK);
- Siltumapgāde (SM);
- Elektroapgādes ārējie tīkli (ELT);
- Elektroapgāde un zibens aizsardzība (EL);
- Elektronisko sakaru sistēmas (ESS);
- Ugunsdzēsības automātikas sistēmas (UAS);
- Vadības un automātikas sistēma (VAS);
- Darba organizēšanas projekts (DOP);
- Pēc projektēšanas tāme (T);
   Autoruzraudzība (AU).

Visus līgumā paredzētos darbu apjomus un saistības SIA "ARHITEH" izpildīja laikā un labā kvalitātē. SIA "RRBas BioEnerģija" rekomendē SIA "ARHITEH" kā kompetentu un atsaucīgu augstāk minēto darbu izpildītāiu.

Ar cienu,

Valdes loceklis

R Orlovs

SIA "Rīgas BioEnerģija" Vietalvas iela 5,Rīga, LV-1009

Latvija

Tālrunis: +37120822202 Fakss: +37129271804

Fakss: +37129271804 e-pasts: birojs@rigasbionergija.lv Reg.nr.40103857024 A/S "Swedbank" kods: HABA konta Nr.LV06HABA0551039415665