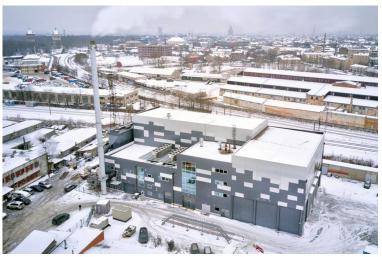

## Automatic district heating boiler house in Rīga, Latvia

- Heat power 50.0 MWth;
- Fuel type biomass (wood chips);
- Type of contract key ready;
- Customer Rīgas BioEnerģija LLC;

- Overall design Arhiteh LLC;
- Construction status was commissioned in 2017

## Automatic district heating boiler house in Rīga, Latvia

- Heat power 50.0 MWth;
- Fuel type biomass (wood chips);
- Type of contract key ready;
- Customer Rīgas Siltums JSC;

- Overall design Arhiteh LLC;
- Construction status main design was completed in 2019, currently under construction (author supervision), will be comissioned in 2020.