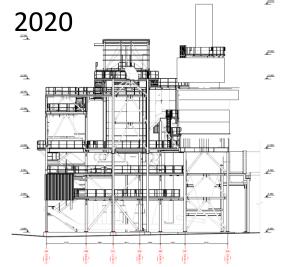

## Automatic district heating boiler house in Rīga, Latvia

- Heat power 50.0 MWth;
- Fuel type biomass (wood chips);
- Type of contract key ready;
- Customer Rīgas Siltums JSC;

- Overall design Arhiteh LLC;
- Construction status main design was completed in 2019, currently under construction (author supervision), will be comissioned in 2020.

# Automatic district heating boiler house reconstruction in Rīga, Latvia

- New boiler heat power 2x4 MWth;
- Fuel type biomass (wood chips);
- Type of contract key ready;
- Customer Rīgas Siltums JSC;

- Overall design Arhiteh LLC;
- Construction status main design was completed in 2019, currently under construction (author supervision), will be comissioned in 2020.