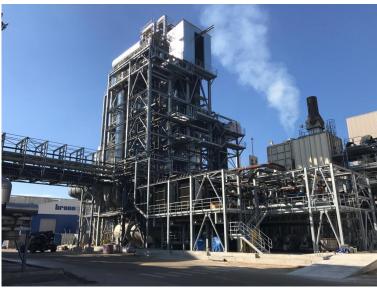

# Furnace EnPlant and auxillary equipment installation (thermal oil heating system) in Rīga, Latvia

- New boiler heat power 30 MWth;
- Fuel type biomass (wood chips);
- Type of contract design;
- Customer KRONOSPAN Riga JSC;
- Overall design Arhiteh LLC;
- Construction status comissioned in 2020