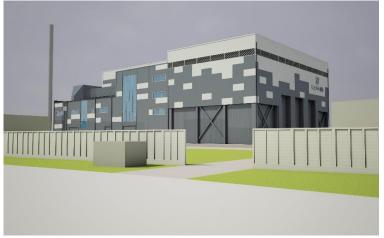

## Automatic district heating boiler house in Rīga, Latvia

- Heat power 50.0 MWth;
- Fuel type biomass (wood chips);
- Type of contract key ready;
- Customer Rīgas BioEnerģija LLC;

- Overall design Arhiteh LLC;
- Construction status was commissioned in 2017

## Automatic district heating boiler house in Rīga, Latvia

- Heat power 50.0 MWth;
- Fuel type biomass (wood chips);
- Type of contract key ready;
- Customer Rīgas Siltums JSC;

- Overall design Arhiteh LLC;
- Construction status main design was completed in 2019, currently under construction (author supervision), will be comissioned in 2020.