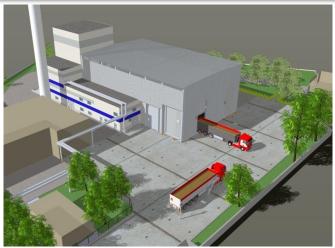

# Furnace EnPlant and auxillary equipment installation (thermal oil heating system) in Rīga, Latvia

- New boiler heat power 30 MWth;
- Fuel type biomass (wood chips);
- Type of contract design;
- Customer KRONOSPAN Riga JSC;
- Overall design Arhiteh LLC;
- Construction status comissioned in 2020