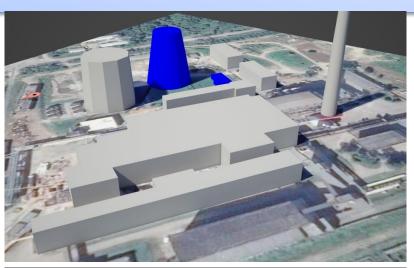

## Cogeneration heat plant (CHP) in Rīga, Latvija

- Heat power 20.0 MWth;
- Electrical power 4.0 MWe;
- Fuel type biomass (wood chips);
- Type of contract key ready;
- Customer Rīgas enerģija LLC;

- Overall design Arhiteh LLC;
- Construction status was commissioned in 2017