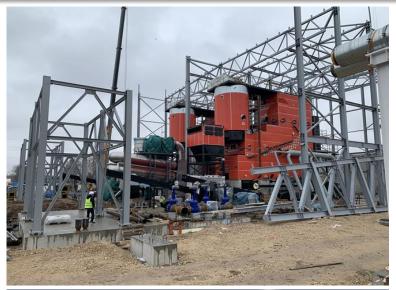

# Furnace EnPlant and auxillary equipment installation (thermal oil heating system) in Rīga, Latvia

- New boiler heat power 30 MWth;
- Fuel type biomass (wood chips);
- Type of contract design;
- Customer KRONOSPAN Riga JSC;
- Overall design Arhiteh LLC;
- Construction status comissioned in 2020