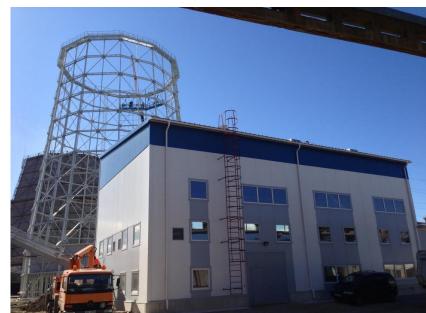

## Cogeneration heat plant (CHP) in Rīga, Latvija

- Heat power 20.0 MWth;
- Electrical power 4.0 MWe;
- Fuel type biomass (wood chips);
- Type of contract key ready;
- Customer Rīgas enerģija LLC;

- Overall design Arhiteh LLC;
- Construction status was commissioned in 2017

## Automatic district heating boiler house in Rīga, Latvia

- Heat power 50.0 MWth;
- Fuel type biomass (wood chips);
- Type of contract key ready;
- Customer Rīgas BioEnerģija LLC;

- Overall design Arhiteh LLC;
- Construction status was commissioned in 2017

## Automatic district heating boiler house in Rīga, Latvia

- Heat power 50.0 MWth;
- Fuel type biomass (wood chips);
- Type of contract key ready;
- Customer Rīgas Siltums JSC;

- Overall design Arhiteh LLC;
- Construction status main design was completed in 2019, currently under construction (author supervision), will be comissioned in 2020.