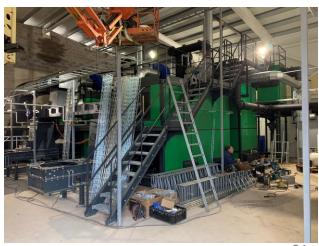

## Automatic district heating boiler house in Rīga, Latvia

- Heat power 50.0 MWth;
- Fuel type biomass (wood chips);
- Type of contract key ready;
- Customer Rīgas BioEnerģija LLC;

- Overall design Arhiteh LLC;
- Construction status was commissioned in 2017

## Automatic district heating boiler house in Rīga, Latvia

- Heat power 50.0 MWth;
- Fuel type biomass (wood chips);
- Type of contract key ready;
- Customer Rīgas Siltums JSC;

- Overall design Arhiteh LLC;
- Construction status main design was completed in 2019, currently under construction (author supervision), will be comissioned in 2020.